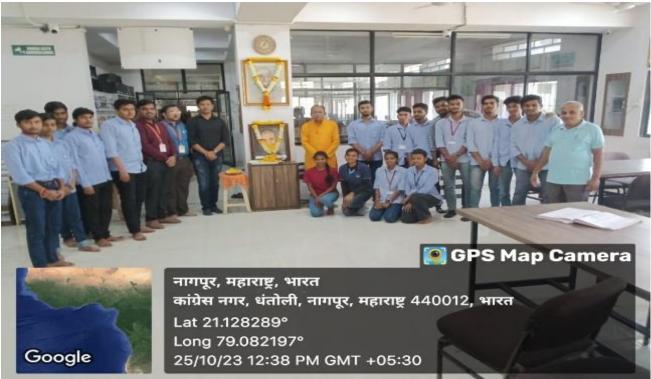

Late President of Shri Shivaji Education Society Amaravati late Babasaheb Gharfalkar was felicitated in the library of the college on his birthday. On this occasion the in-charge principal of the college, Prof. R. N. Deshmukh, along with various department heads, professors, teachers, and non-teaching staff were present.

Hon'ble In-Charge Principal Prof. R. N. Deshmukh sir along with the teaching and nonteaching staff while saluting to the Late Babasaheb Gharfalkar by offering a floral wreath.

Hon'ble In-Charge Principal Prof. R. N. Deshmukh sir along with the teaching staff and the students while saluting to the Late Babasaheb Gharfalkar by offering a floral wreath.