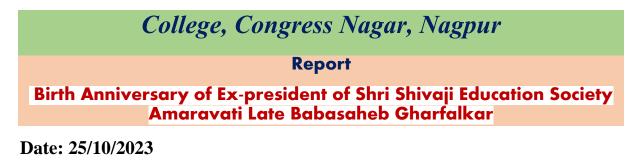

Late President of Shri Shivaji Education Society Amaravati late Babasaheb Gharfalkar was felicitated in the library of the college on his birthday. On this occasion the in-charge principal of the college, Prof. R. N. Deshmukh, along with various department heads, professors, teachers, and non-teaching staff were present.

Hon'ble In-Charge Principal Prof. R. N. Deshmukh sir along with the teaching and nonteaching staff while saluting to the Late Babasaheb Gharfalkar by offering a floral wreath.

Hon'ble In-Charge Principal Prof. R. N. Deshmukh sir along with the teaching staff and the students while saluting to the Late Babasaheb Gharfalkar by offering a floral wreath.