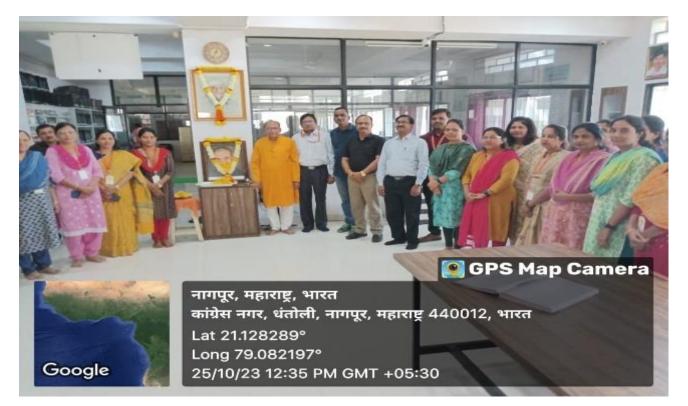

Late President of Shri Shivaji Education Society Amaravati late Babasaheb Gharfalkar was felicitated in the library of the college on his birthday. On this occasion the in-charge principal of the college, Prof. R. N. Deshmukh, along with various department heads, professors, teachers, and non-teaching staff were present.

Hon'ble In-Charge Principal Prof. R. N. Deshmukh sir along with the teaching and nonteaching staff while saluting to the Late Babasaheb Gharfalkar by offering a floral wreath.

Hon'ble In-Charge Principal Prof. R. N. Deshmukh sir along with the teaching staff and the students while saluting to the Late Babasaheb Gharfalkar by offering a floral wreath.