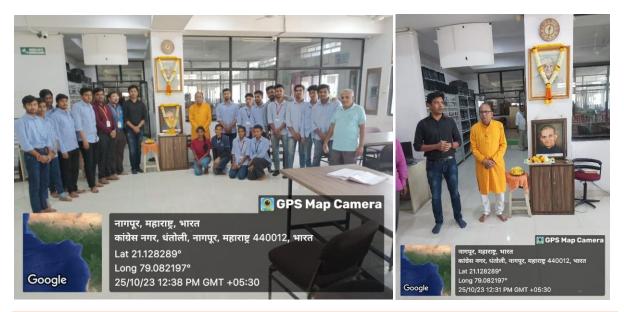

Late President of Shri Shivaji Education Society Amaravati late Babasaheb Gharfalkar was felicitated in the library of the college on his birthday. On this occasion the in-charge principal of the college, Prof. R. N. Deshmukh, along with various department heads, professors, teachers, and non-teaching staff were present.

Hon'ble In-Charge Principal Prof. R. N. Deshmukh sir along with the teaching and nonteaching staff while saluting to the Late Babasaheb Gharfalkar by offering a floral wreath.

Hon'ble In-Charge Principal Prof. R. N. Deshmukh sir along with the teaching staff and the students while saluting to the Late Babasaheb Gharfalkar by offering a floral wreath.